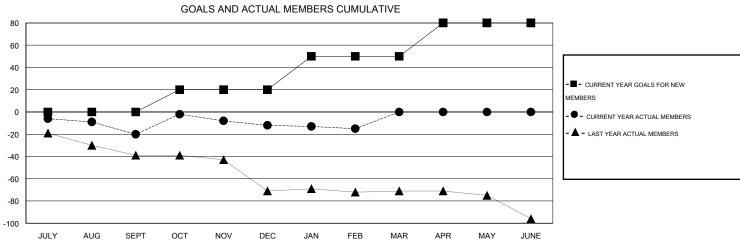

## GMT: THOMAS MATNEY LOCATION INDIANA GMT CA 1

| Clubs         |                  |                  |                  |                  | Members               |                    |                                     |                    |                  |  |
|---------------|------------------|------------------|------------------|------------------|-----------------------|--------------------|-------------------------------------|--------------------|------------------|--|
|               | RESUL            | TS FOR 2014-2015 |                  |                  | RESULTS FOR 2014-2015 |                    |                                     |                    |                  |  |
| QUARTER       | NEW CLUB<br>GOAL | NEW CLUBS        | DROPPED<br>CLUBS | NET<br>GAIN/LOSS | QUARTER               | NEW MEMBER<br>GOAL | CHARTER AND<br>NEW MEMBERS<br>ADDED | DROPPED<br>MEMBERS | NET<br>GAIN/LOSS |  |
| JULY/AUG/SEPT | 0                | 0                | 0                | 0                | JULY/AUG/SEPT         | 0                  | 12                                  | 32                 | -20              |  |
| OCT/NOV/DEC   | 0                | 0                | 0                | 0                | OCT/NOV/DEC           | 20                 | 30                                  | 22                 | 8                |  |
| JAN/FEB/MAR   | 1                | 0                | 0                | 0                | JAN/FEB/MAR           | 30                 | 15                                  | 18                 | -3               |  |
| APR/MAY/JUNE  | 1                | 0                | 0                | 0                | APR/MAY/JUNE          | 30                 | 0                                   | 0                  | 0                |  |